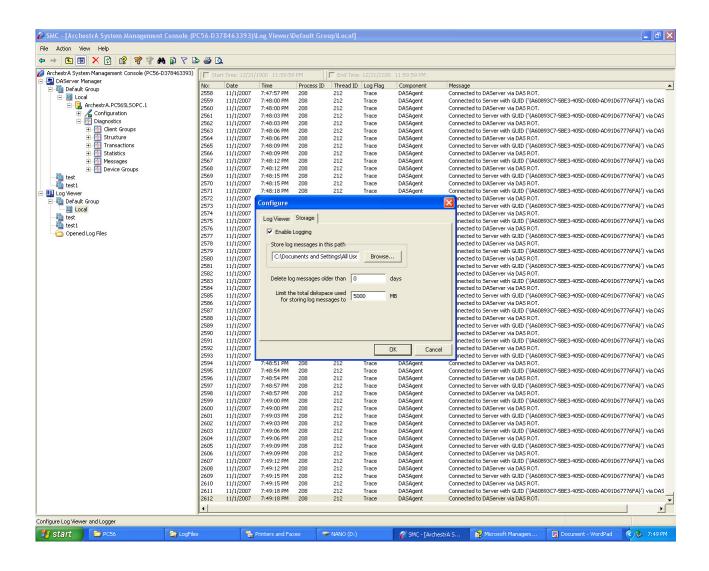

Right click on Local icon -> then click on "Configure"

Click on the "Storage" tab. It is possible to disable the logging feature by un-clicking on the "Enable Logging" or adjust by using "Delete log messages older than ... " and

"Limit the total diskspace used for storing log messages to .... " parameters to adjust the storage capacity.