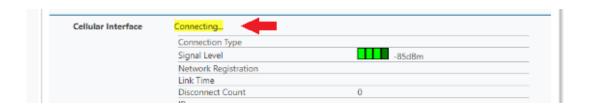

## **Detecting the problem:**

In the *Status* tab of the ICX35-HWC local user interface, the **Cellular Interface** status remains as "Connecting..." and will not transition to the "Connected" status.